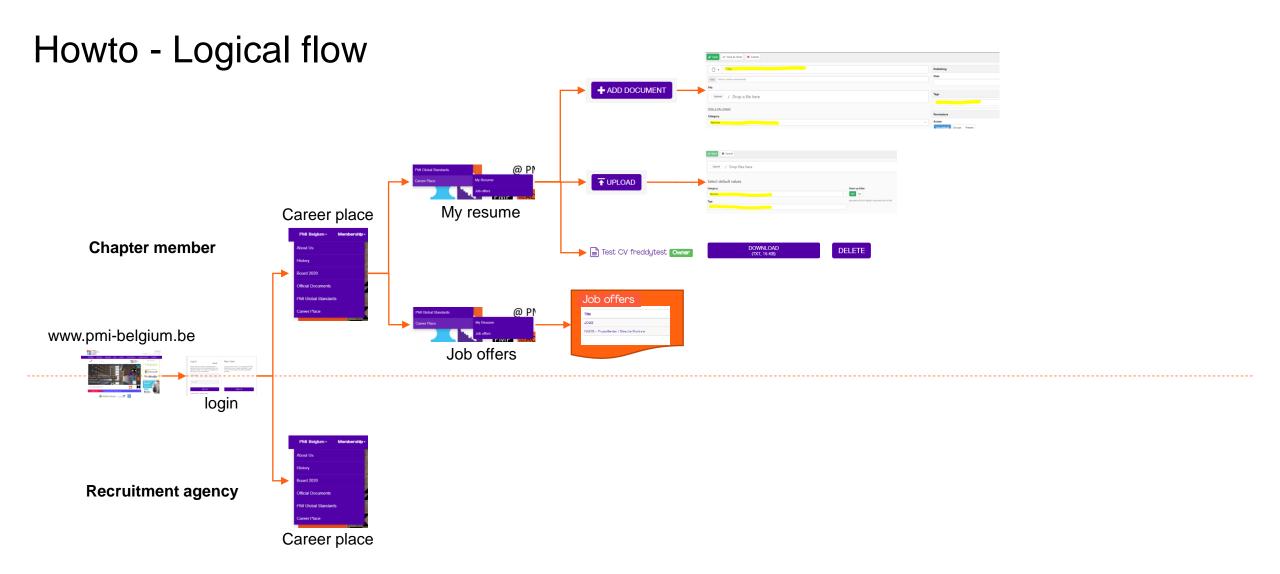

#### Howto – Reference

- Demo
- There is a manual available explaining the above "howto" in plain text (including print screens and tables). It will be made available after this presentation to the participants.

- Accept or decline your participation using the link in the email (from VRMS)
- Please upload your CV on the PMI Belgium Chapter website (use the slides above and the manual as reference). In case of questions/issues/... get in touch with me (vice.president@pmi-belgium.be)
- Give as much feedback as possible to optimize this service.
- KPI: 25 CVs
- Next milestone on 23/6/2020: GO/NOGO decision by the board to move to the next phase (involvement of agencies/recruiters)